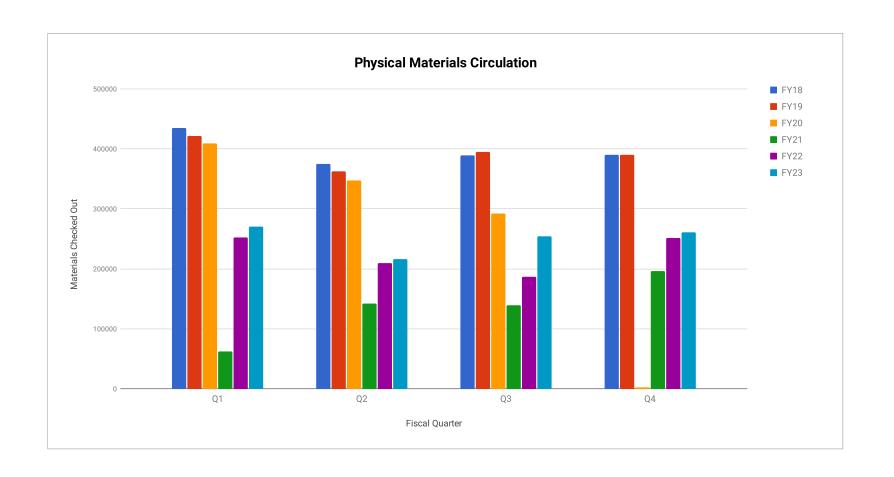

### **Checkouts of Physical Materials in Branches**

|     | Fiscal<br>Year | Fredericksburg | Porter  | Howell  | Fried | Salem Church | Snow   | Towne<br>Centre | Cooper | Montross | Newton | Library on the Go | FOL<br>Bookshop | Total     |
|-----|----------------|----------------|---------|---------|-------|--------------|--------|-----------------|--------|----------|--------|-------------------|-----------------|-----------|
|     | FY22           | 169,581        | 238,951 | 130,543 | 81    | 256,849      | 49,392 | 10,825          | 15,664 | 12,958   | 8,551  | 6,236             | 494             | 900,125   |
|     | FY23           | 204,337        | 258,247 | 146,870 | 423   | 273,795      | 54,537 | 13,058          | 16,012 | 14,606   | 10,213 | 8,835             | 913             | 1,001,846 |
| % ( | hange          | 20%            | 8%      | 13%     | Ν/Δ   | 7%           | 10%    | 21%             | 2%     | 13%      | 19%    | 42%               | 85%             | 11%       |