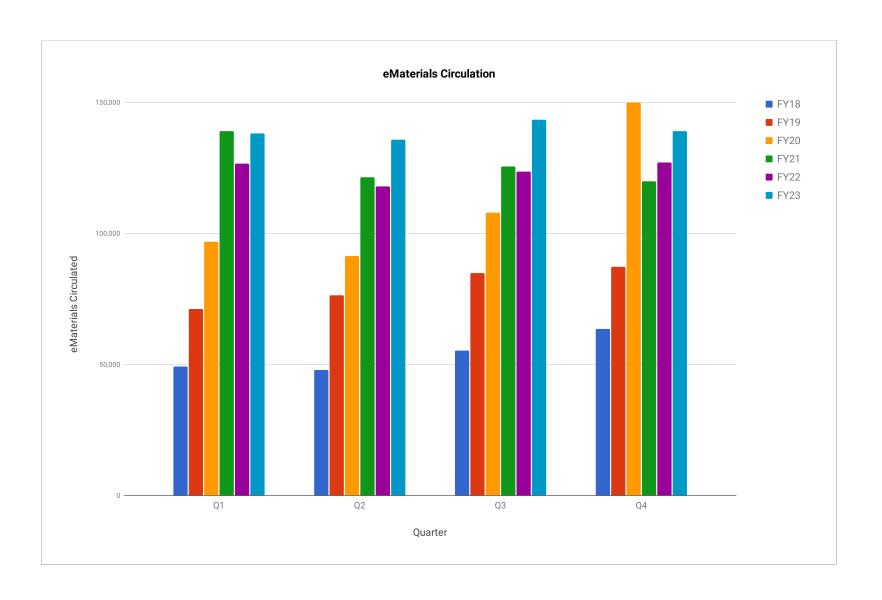

### **Circulations of eMaterials**

| Fiscal Year | eAudioBooks | eBooks  | eMagazines | eVideo | Totals  |
|-------------|-------------|---------|------------|--------|---------|
| FY22        | 184,460     | 233,581 | 14,765     | 62,212 | 495,018 |
| FY23        | 230,251     | 247,883 | 17,444     | 60,452 | 556,030 |
| % Change    | 24.82%      | 6.12%   | 18.14%     | -2.83% | 12.33%  |