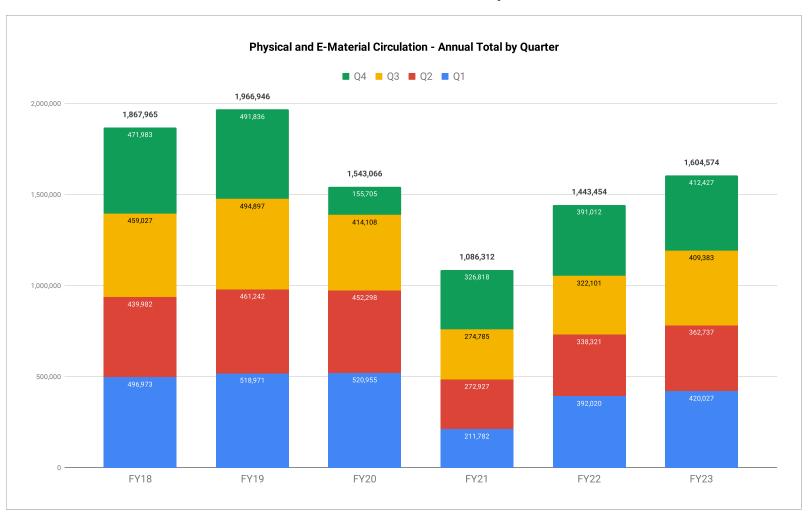

### **Circulations of eMaterials**

| Fiscal Year | eAudioBooks | eBooks  | eMagazines | eVideo | Totals  |
|-------------|-------------|---------|------------|--------|---------|
| FY22        | 184,460     | 233,581 | 14,765     | 62,212 | 495,018 |
| FY23        | 230,251     | 247,883 | 17,444     | 60,452 | 556,030 |
| % Change    | 24.82%      | 6.12%   | 18.14%     | -2.83% | 12.33%  |

### **Checkouts of Physical Materials in Branches**

|     | Fiscal<br>Year | Fredericksburg | Porter  | Howell  | Fried | Salem Church | Snow   | Towne<br>Centre | Cooper | Montross | Newton | Library on the Go | FOL<br>Bookshop | Total     |
|-----|----------------|----------------|---------|---------|-------|--------------|--------|-----------------|--------|----------|--------|-------------------|-----------------|-----------|
|     | FY22           | 169,581        | 238,951 | 130,543 | 81    | 256,849      | 49,392 | 10,825          | 15,664 | 12,958   | 8,551  | 6,236             | 494             | 900,125   |
|     | FY23           | 204,337        | 258,247 | 146,870 | 423   | 273,795      | 54,537 | 13,058          | 16,012 | 14,606   | 10,213 | 8,835             | 913             | 1,001,846 |
| % ( | hange          | 20%            | 8%      | 13%     | Ν/Δ   | 7%           | 10%    | 21%             | 2%     | 13%      | 19%    | 42%               | 85%             | 11%       |

#### **FY23 Total Circulation**

| Total Circulation                                   | 2,994,192 |
|-----------------------------------------------------|-----------|
| Renewals                                            | 1,380,783 |
| Circulations of eMaterials                          | 556,030   |
| Checkouts of Physical Materials Outside of Branches | 55,533    |
| Checkouts of Physical Materials in Branches         | 1,001,846 |