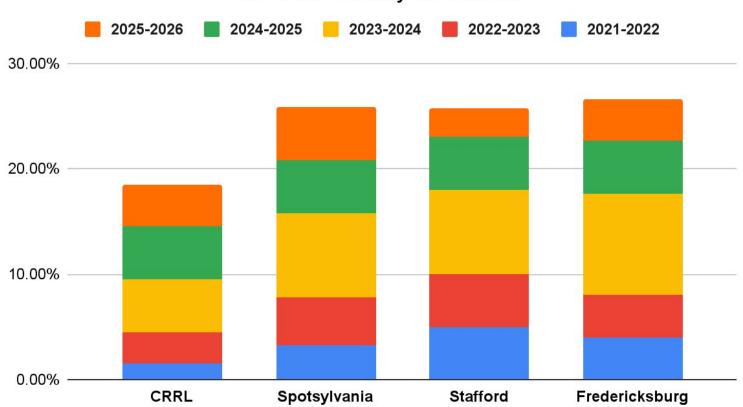

# Comparing Salary Increases Across Jurisdictions

**Five Year Salary Increases** 