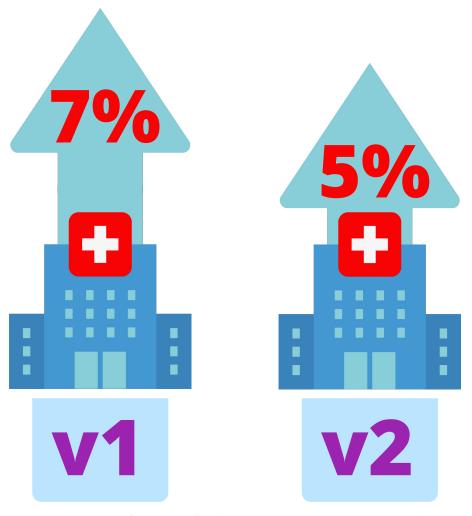

# **Driver #2 - Health Insurance Rates**

Increase in health insurance rates in FY26.

Outside and internal factors play a role in insurance renewal rates.

Predicted Use

**Plan Enrollment** 

Prescription Drug Costs

# FY26 Budget Drivers v2

**2.5% Merit** as of July 1, 2025

**5%** Health Insurance Rates

\$169,733
Books and Materials

**\$60,000**Upgrade Critical Software