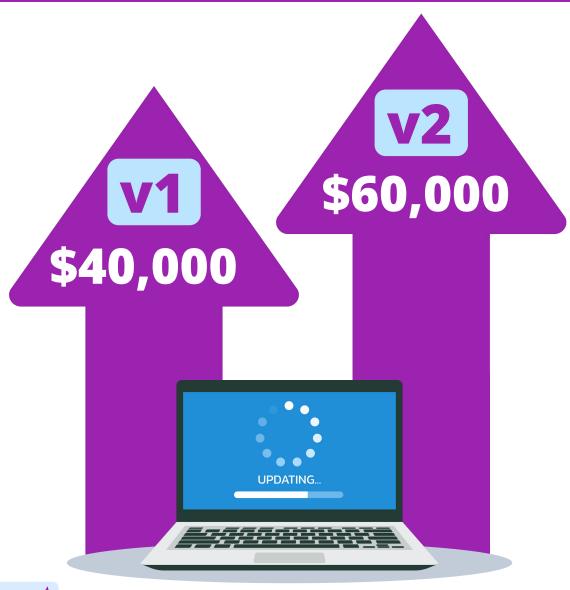

# Driver #4 - Upgrade Critical Software

Accounting software upgrade

Firewall upgrade

# **Total Operating Budget - Expenditure**

|                                                              | FY24<br>Expected<br>Expenditure | FY25<br>Adopted<br>Expenditure | FY26 Proposed<br>Expenditure | FY26 Increas | se/Decrease |
|--------------------------------------------------------------|---------------------------------|--------------------------------|------------------------------|--------------|-------------|
| Salaries                                                     | 7,801,660                       | 8,197,380                      | 8,523,003                    | 325,623      | 3.97%       |
| Benefits                                                     | 2,838,628                       | 2,629,979                      | 2,588,387                    | (41,592)     | -1.58%      |
| Professional Services                                        | 50,000                          | 50,000                         | 50,000                       | 0            | 0.00%       |
| Temporary Services (includes Westmoreland cleaning services) | 19,000                          | 15,000                         | 15,000                       | 0            | 0.00%       |
| Books & Materials                                            | 1,079,358                       | 1,019,338                      | 1,189,071                    | 169,733      | 16.65%      |
| System Upkeep (formerly Utilities, includes Idea Space Rent) | 23,400                          | 23,400                         | 47,053                       | 23,653       | 101.08%     |
| Equipment Contracts                                          | 23,400                          | 15,500                         | 15,500                       | 0            | 0.00%       |
| Telephone                                                    | 43,000                          | 43,000                         | 43,000                       | 0            | 0.00%       |
| Insurance                                                    | 31,000                          | 31,000                         | 34,000                       | 3,000        | 9.68%       |
| Publicity                                                    | 43,000                          | 40,000                         | 40,000                       | 0            | 0.00%       |
| Programming                                                  | 30,000                          | 30,000                         | 30,000                       | 0            | 0.00%       |
| General Supplies                                             | 135,000                         | 150,000                        | 175,000                      | 25,000       | 16.67%      |
| Computer Services                                            | 550,287                         | 585,000                        | 645,000                      | 60,000       | 10.26%      |
| Vehicle Operation & Maintenance                              | 30,000                          | 30,000                         | 30,000                       | 0            | 0.00%       |
| Continuing Education & Staff Training                        | 25,000                          | 25,000                         | 25,000                       | 0            | 0.00%       |
| Miscellaneous                                                | 4,000                           | 4,000                          | 4,000                        | 0            | 0.00%       |
| Institutional Memberships & Professional Dues                | 15,000                          | 10,000                         | 7,500                        | (2,500)      | -25.00%     |
| Furniture & Equipment                                        | 59,000                          | 59,000                         | 59,000                       | 0            | 0.00%       |
| Library Administration Center                                | 363,000                         | 345,000                        | 360,000                      | 15,000       | 4.35%       |
| OPERATING EXPENDITURE                                        | 13,163,733                      | 13,302,597                     | 13,880,514                   | 577,917      | 4.34%       |