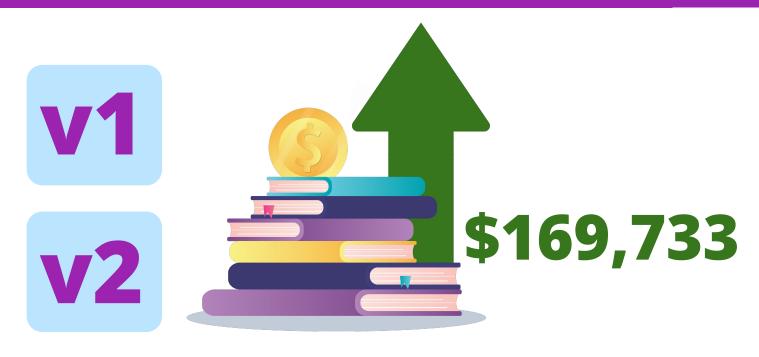

# **Driver #3 - Books & Materials**

#### **Increase to Books and Materials Budget**

Community interest has created

high demand for the digital collection

# **Total Operating Budget - Expenditure**

|                                                              | FY24<br>Expected<br>Expenditure | FY25<br>Adopted<br>Expenditure | FY26 Proposed<br>Expenditure | FY26 Increas | se/Decrease |
|--------------------------------------------------------------|---------------------------------|--------------------------------|------------------------------|--------------|-------------|
| Salaries                                                     | 7,801,660                       | 8,197,380                      | 8,523,003                    | 325,623      | 3.97%       |
| Benefits                                                     | 2,838,628                       | 2,629,979                      | 2,588,387                    | (41,592)     | -1.58%      |
| Professional Services                                        | 50,000                          | 50,000                         | 50,000                       | 0            | 0.00%       |
| Temporary Services (includes Westmoreland cleaning services) | 19,000                          | 15,000                         | 15,000                       | 0            | 0.00%       |
| Books & Materials                                            | 1,079,358                       | 1,019,338                      | 1,189,071                    | 169,733      | 16.65%      |
| System Upkeep (formerly Utilities, includes Idea Space Rent) | 23,400                          | 23,400                         | 47,053                       | 23,653       | 101.08%     |
| Equipment Contracts                                          | 23,400                          | 15,500                         | 15,500                       | 0            | 0.00%       |
| Telephone                                                    | 43,000                          | 43,000                         | 43,000                       | 0            | 0.00%       |
| Insurance                                                    | 31,000                          | 31,000                         | 34,000                       | 3,000        | 9.68%       |
| Publicity                                                    | 43,000                          | 40,000                         | 40,000                       | 0            | 0.00%       |
| Programming                                                  | 30,000                          | 30,000                         | 30,000                       | 0            | 0.00%       |
| General Supplies                                             | 135,000                         | 150,000                        | 175,000                      | 25,000       | 16.67%      |
| Computer Services                                            | 550,287                         | 585,000                        | 645,000                      | 60,000       | 10.26%      |
| Vehicle Operation & Maintenance                              | 30,000                          | 30,000                         | 30,000                       | 0            | 0.00%       |
| Continuing Education & Staff Training                        | 25,000                          | 25,000                         | 25,000                       | 0            | 0.00%       |
| Miscellaneous                                                | 4,000                           | 4,000                          | 4,000                        | 0            | 0.00%       |
| Institutional Memberships & Professional Dues                | 15,000                          | 10,000                         | 7,500                        | (2,500)      | -25.00%     |
| Furniture & Equipment                                        | 59,000                          | 59,000                         | 59,000                       | 0            | 0.00%       |
| Library Administration Center                                | 363,000                         | 345,000                        | 360,000                      | 15,000       | 4.35%       |
| OPERATING EXPENDITURE                                        | 13,163,733                      | 13,302,597                     | 13,880,514                   | 577,917      | 4.34%       |